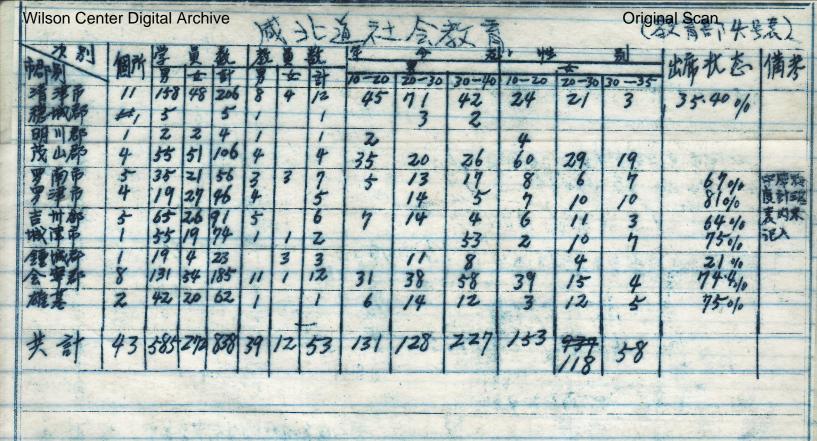

### **Summary:**

Narrative reports on Overseas Chinese schools in North Hamgyong Province, North Korea.

#### **Contents:**

Original Scan

作的飲点对华侨 中學的意見及对今後华侨

教員对教育工作的缺点

Original Scan 如三峰為 中了盖放了到生的放 百样習对學生唱 别别学 學生的家长和 追和意見一雄圣茂山不在内 石法 至不唱 教員學習方面

对华侨中學的意見

日本的

华桥教育的舜展赤望和要求